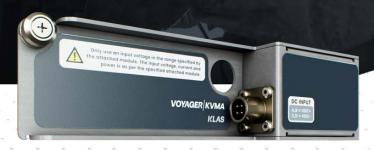

## VOYAGER KVMA 2.0

The KVMA 2.0 is an adapter plate that converts the power interface on any Voyager module to a MIL-C-26482 circular power connector. The circular connector is a rugged 8-2 shell size with a secure locking mechanism.

There are no electronic components in the KVMA 2.0, the adapter is rated to support up to 13 Amps and provides a physical connection between the input connector and the output connector. Therefore, any voltage applied to the input will appear at the output.

## Part No: KLAS-VOY-KVMA2

## **KEY FEATURES**

- · Fits any standard Voyager module
- Allows a Voyager module to be powered via a MIL-C-26482 circular DC power connector
- Rated for 13 Amps
- Available in PW configuration
- Optional 150W AC/DC add-on PSU available (KLAS-ACCY-0073) with regional plug type variations (EU, UK, US, AU)