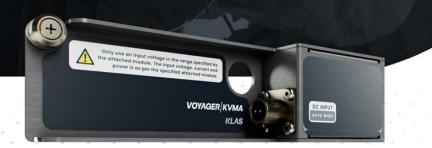

## VOYAGER/KVMA 1.0

The Voyager Module Adapter (KVMA 1.0) is an adapter plate that converts the power interface on any Voyager module to a MIL-C-26482 circular power connector. The circular connector is a rugged 8-2 shell size with a secure locking mechanism.

## **KEY FEATURES**

- Fits any standard Voyager module
- Allows a Voyager module to be powered via a MIL-C-26482 circular DC power connector
- Rated for 6.5 Amps
- Available in PW and PoE configurations and regional plug type variations (EU, UK, US, AU)