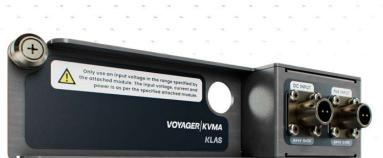

## VOYAGER/KVMA 1.0

The Voyager Module Adapter (KVMA 1.0) is an adapter plate that converts the power interface on any Voyager module to a MIL-C-26482 circular power connector. The circular connector is a rugged 8-2 shell size with a secure locking mechanism.

## **KEY FEATURES**

- Fits any standard Voyager module
- Allows a Voyager module to be powered via a MIL-C-26482 circular DC power connector
- Rated for 6.5 Amps
- Available in PW and PoE configurations and regional plug type variations (EU, UK, US, AU)